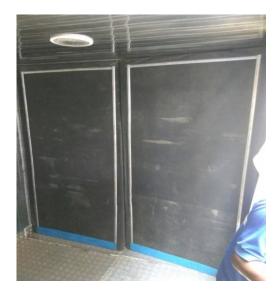

We offer movable partition. The movable partition allows the flexibility of varying compartment size. If you need to add more freezer space temporarily, just slide the bulkhead accordingly.