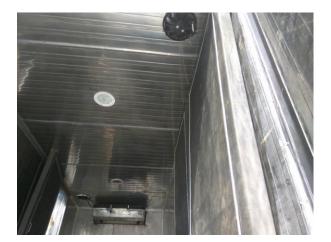

There are 2 types of containers

- 1) Duct already installed in container
- 2) No Duct

We start with your containers by making duct (if it type 2 container), install fans & grills on both side of ducts and a partition, making two separate temperature controllable compartments. We provide temperature indicator which indicated the temperature at chiller room. There is also PCB relay panel which controls the fan as per the set temperature.