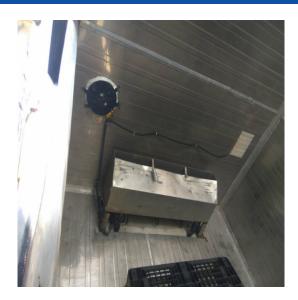

There are 2 types of containers

- 1) Duct already installed in container
- 2) No Duct

We start with your containers by making duct (if it type 2 container), install fans & grills on both side of ducts and a partition, making two separate temperature controllable compartments. We provide temperature indicator which indicated the temperature at chiller room. There is also PCB relay panel which controls the fan as per the set temperature.